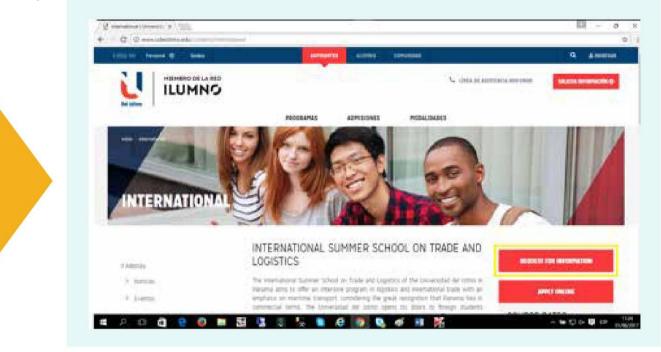

• Then click inside the area of the main image that appears in the new page, as shown in the image.

The main page has two forms: • Request Information • Payment Form

• Access through the REQUEST FOR INFORMATION button, which is highlighted in yellow in the following image.