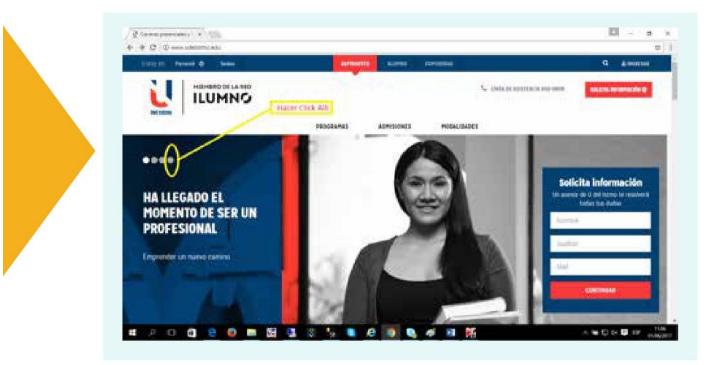

## ILUMNO FOLLOW THE STEPS:

- Access the web address main page of the Universidad del Istmo: http://www.udelistmo.edu/
- Click on the fourth circle that appears in the main image of the page, as shown in the image.